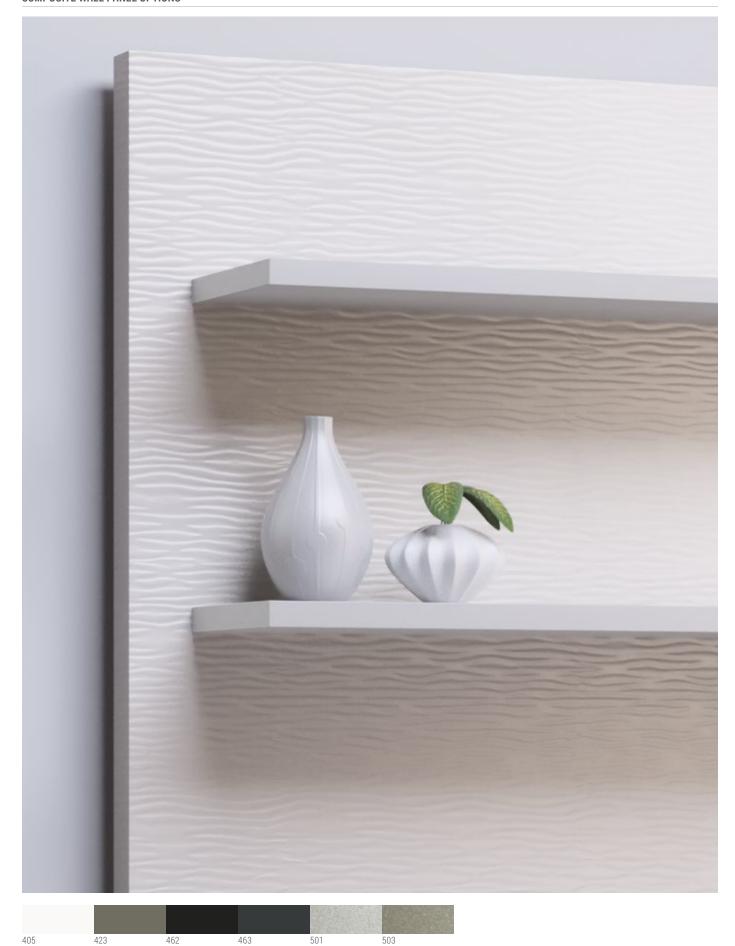

ements where you need them.

TESSERA® CASEGOODS PORTOBELLO FINISH, SATIN NICKEL METALLIC PULLS
TESSERA® WALL PANELS TURKISH SILVER TRAVERTINE STONE, WHITE BACK PAINTED GLASS ADD-ON
LAVORO® SEATING FLORENCE BOBOLI GARDENS
MARNIA™ X-BASE TABLE CORIAN® BISQUE, SATIN NICKEL METALLIC BASE
COLLETTE® LOUNGE MOMENTUM CIVIL TAUPE













TESSERA® CASEGOODS + ADJUSTABLE HEIGHT INLINE DESK SONOMA LAMINATE, CONCRETE PULLS TESSERA® WALL PANEL CONCRETE
LAUDIO™ SEATING PHRASE SOAPSTONE, GREY MESH

TV WALL PANEL SHOWN WITH SLIDING ACCENT DOORS

ADD-ON SHELVES ATTACH TO WALL PANEL ANGLED OR STRAIGHT

ADD-ON TACK BOARD ATTACHES TO WALL PANEL AVAILABLE IN DUNE, REPETITION, AND PACT TACK BOARD FABRICS

ADD-ON MARKER BOARD ATTACHES TO WALL PANEL WHITE BACK PAINTED GLASS OR HPL MARKER BOARD LAMINATE

462







### WOOD WALL PANEL OPTIONS





### CONCRETE WALL PANEL OPTION





### HPL WALL PANEL OPTIONS





### LAMINATE WALL PANEL OPTIONS









# **CREATE WELCOMING SPACES.**

Tessera's reception stations are designed to maximize functionality and style, without compromise. Modular in design,
Tessera can be easily modified to meet your specific requirements, reducing the need for costly and expensive millwork.

Its flexible design and stunning storage combinations make it easy to work beautifully while creating a great first impression.







### PROVIDE BEAUTIFUL SPACES FOR AGILE INTERACTIONS.

Tessera's conference tables are available in three heights, creating a collection of solutions that can accommodate nearly any situation. Collaboration and interaction, board meetings or lunch