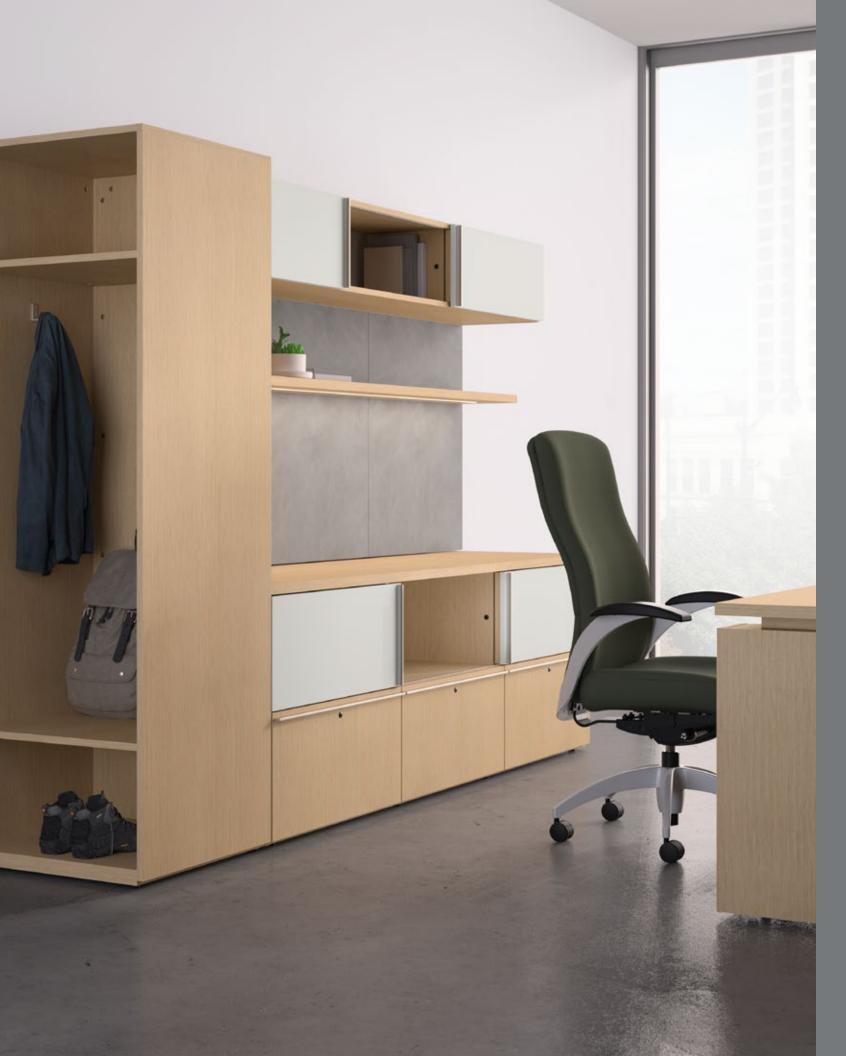

TESSERA® CASEGOODS + ADJUSTABLE HEIGHT INLINE DESK SONOMA LAMINATE, CONCRETE PULLS TESSERA® WALL PANEL CONCRETE
LAUDIO™ SEATING PHRASE SOAPSTONE, GREY MESH

TV WALL PANEL SHOWN WITH SLIDING ACCENT DOORS