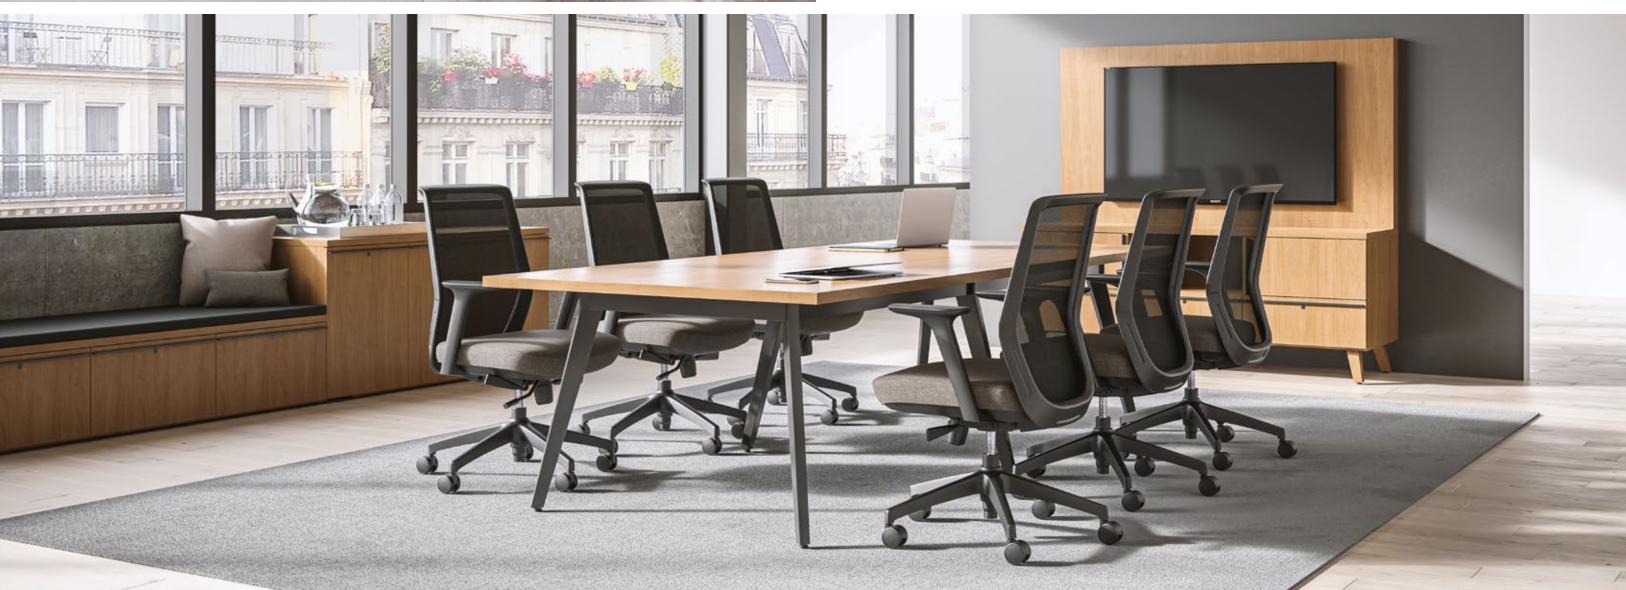

### PROVIDE BEAUTIFUL SPACES FOR AGILE INTERACTIONS.

Tessera's conference tables are available in three heights, creating a collection of solutions that can accommodate nearly any situation. Collaboration and interaction, board meetings or lunch gatherings – Tessera offers clean lines and simplicity so that your guests can focus on the event at hand. For worksurface height tables, add coordinating Tessera benches for a creative and comfortable seating experience.

Integrate Tessera's occasional tables to create quaint meeting spaces, add to executive offices, or welcome guests in lobby areas. From a simple station to an executive setting, Tessera's comprehensive table offering gives you all the pieces necessary to create a cohesive space that is as beautiful as it is functional.