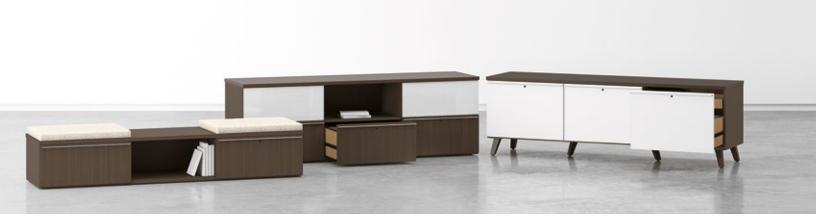

### TESSERA MAKES SPACES MORE FUNCTIONAL.

Showcasing a contemporary vibe with a floating top aesthetic, Tessera has elements that will delight. The sleek and angular design promotes a vision of sophistication, while the vast array of storage options allows the user to tailor it to their personal needs. The unique wall panel allows storage, shelves, and surfaces to be strategically placed for maximum productivity and versatility. This combination of layered elements adds even more visual interest. Tessera offers options that exceed expectations.

## MAKE AN IMPACT IN ANY SPACE.

Tessera's wall panel creates vertical storage and display space that can be designed for unique needs. This solution accommodates professional and personal needs with smart, functional, and unparalleled options. With a variety of surface materials, wall panel configurations, and storage compositions, Tessera allows you to maximize wall space by incorporating this solution in any workspace or open plan area. Visually, this wall solution adds texture, layers, and mixed material opportunities. Functionally, the options are second to none, adding the right elements where you need them.