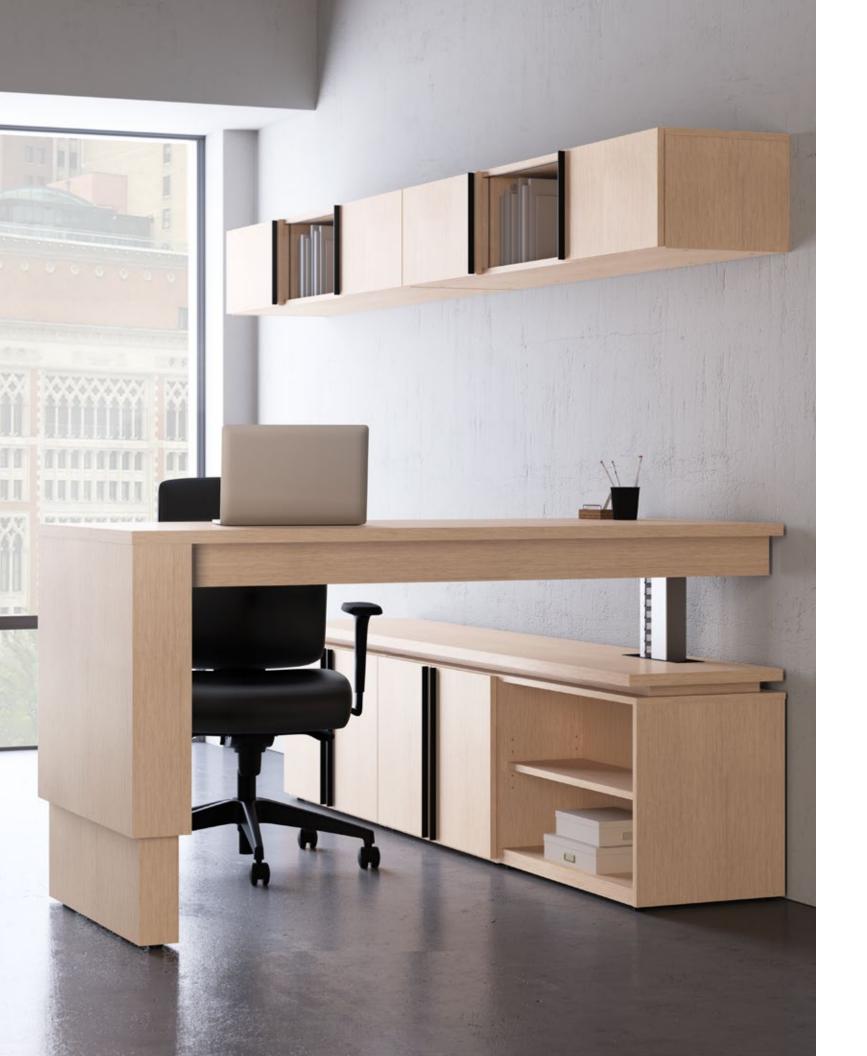

# TAKE YOUR WORKSTATION TO NEW HEIGHTS.

Tessera's adjustable height design accommodates standing tasks, intermediate elevations, and worksurface heights to meet personal preferences and workstyles. The desk raises and lowers with an easy to use keypad and reveals complementary or contrasting legs, while concealing the lift mechanism. The removable end panels allow for concealment of cords to maintain Tessera's sleek design.