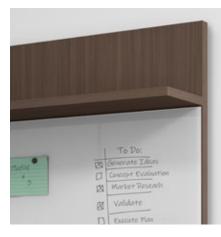

## MAKE AN IMPACT IN ANY SPACE.

Tessera's wall panel creates vertical storage and display space that can be designed for unique needs. This solution accommodates professional and personal needs with smart, functional, and unparalleled options. With a variety of surface materials, wall panel configurations, and storage compositions, Tessera allows you to maximize wall space by incorporating this solution in any workspace or open plan area. Visually, this wall solution adds texture, layers, and mixed material opportunities. Functionally, the options are second to none, adding the right elements where you need them.

ADD-ON SHELVES ATTACH TO WALL PANEL ANGLED OR STRAIGHT

ADD-ON TACK BOARD ATTACHES TO WALL PANEL AVAILABLE IN DUNE, REPETITION, AND PACT TACK BOARD FABRICS

ADD-ON MARKER BOARD ATTACHES TO WALL PANEL WHITE BACK PAINTED GLASS OR HPL MARKER BOARD LAMINATE