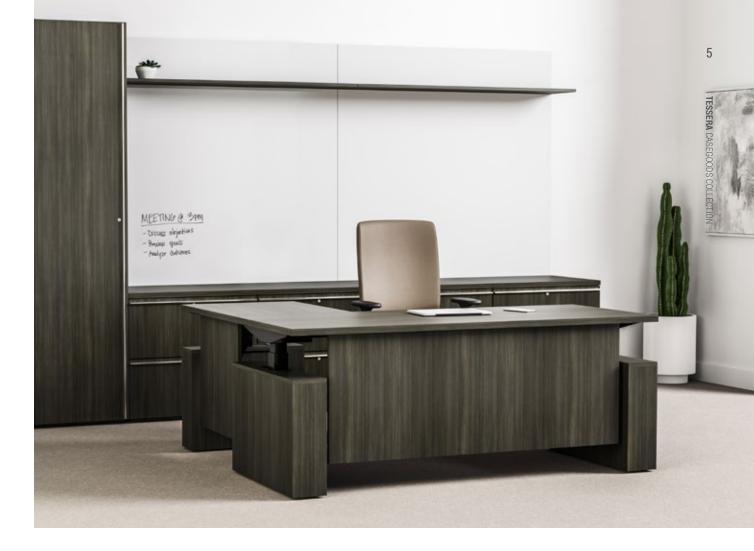

TESSERA® CASEGOODS + ADJUSTABLE HEIGHT DESK AND RETURN L-UNIT SKYLINE LAMINATE, CINDER PULLS TESSERA® WALL PANELS HPL MARKER BOARD LAMINATE LAVORO® SEATING SEDONA FAWN

TESSERA® CASEGOODS + ADJUSTABLE HEIGHT DESK
PORTOBELLO FINISH, CLOUD LAMINATE, SATIN NICKEL METALLIC PULLS