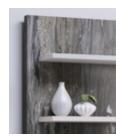

### TESSERA MAKES SPACES MORE FUNCTIONAL.

Showcasing a contemporary vibe with a floating top aesthetic, Tessera has elements that will delight. The sleek and angular design promotes a vision of sophistication, while the vast array of storage options allows the user to tailor it to their personal needs. The unique wall panel allows storage, shelves, and surfaces to be strategically placed for maximum productivity and versatility. This combination of layered elements adds even more visual interest. Tessera offers options that exceed expectations.

## MAKE AN IMPACT IN ANY SPACE.

Tessera's wall panel creates vertical storage and display space that can be designed for unique needs. This solution accommodates professional and personal needs with smart, functional, and unparalleled options. With a variety of surface materials, wall panel configurations, and storage compositions, Tessera allows you to maximize wall space by incorporating this solution in any workspace or open plan area. Visually, this wall solution adds texture, layers, and mixed material opportunities. Functionally, the options are second to none, adding the right elements where you need them.