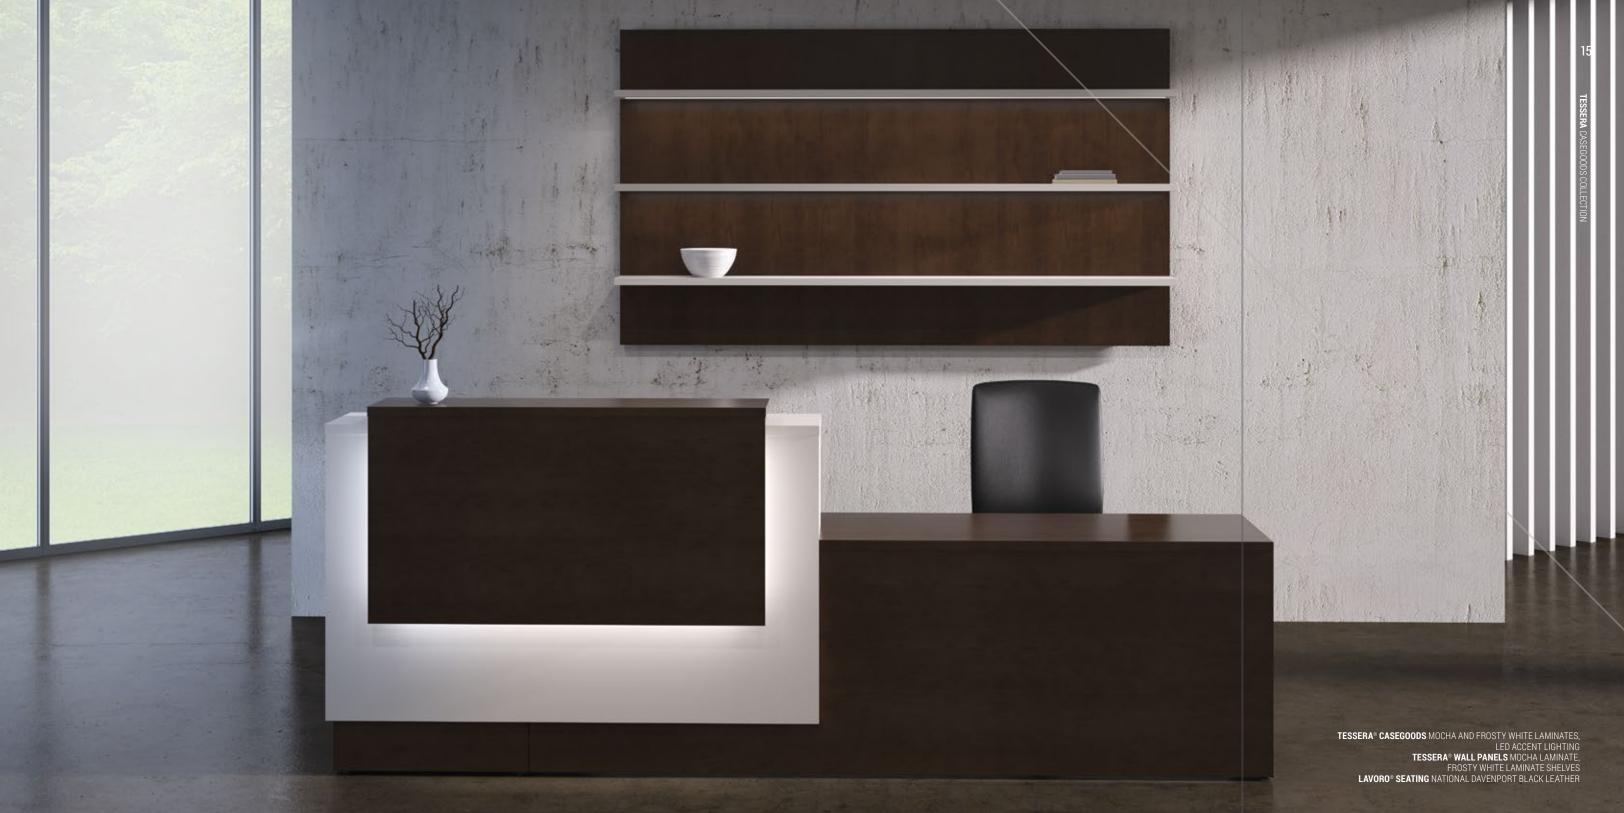

# **CREATE WELCOMING SPACES.**

Tessera's reception stations are designed to maximize functionality and style, without compromise. Modular in design,
Tessera can be easily modified to meet your specific requirements, reducing the need for costly and expensive millwork.

Its flexible design and stunning storage combinations make it easy to work beautifully while creating a great first impression.