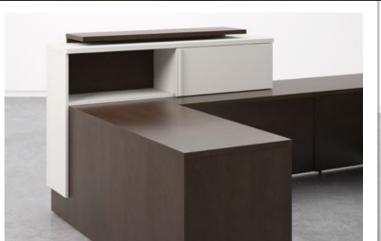

# **CREATE WELCOMING SPACES.**

Tessera's reception stations are designed to maximize functionality and style, without compromise. Modular in design,
Tessera can be easily modified to meet your specific requirements, reducing the need for costly and expensive millwork.

Its flexible design and stunning storage combinations make it easy to work beautifully while creating a great first impression.