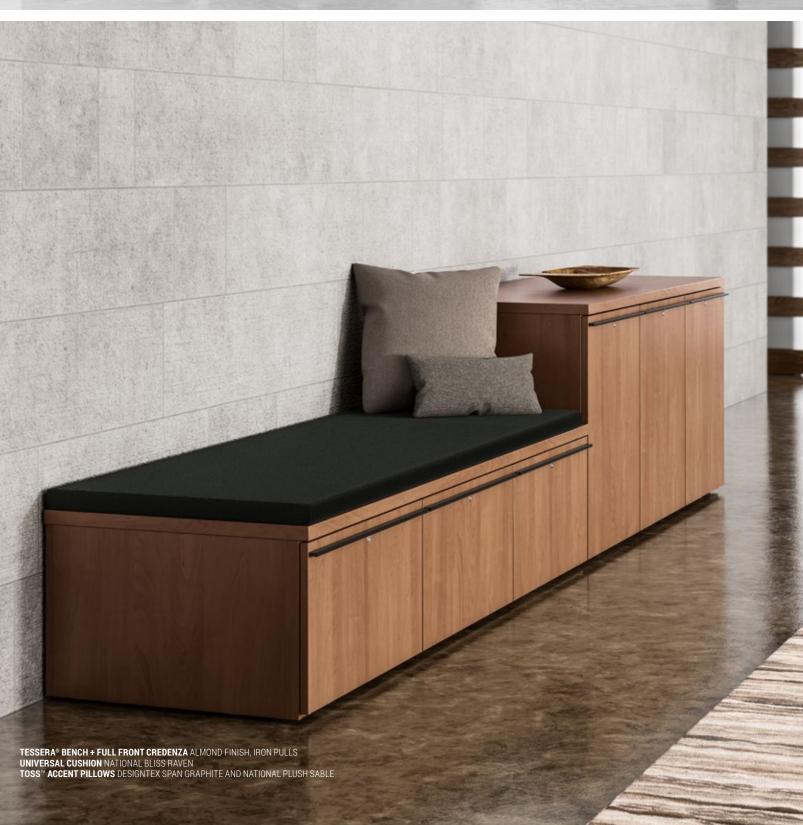

TESSERA® TABLE NATURAL FINISH, IRON BASE
LAUDIO™ SEATING DESIGNTEX SPAN GRAPHITE, BLACK MESH
TESSERA® MEDIA MID CREDENZA NATURAL FINISH, IRON PULLS
TESSERA® BENCH + FULL FRONT CREDENZA NATURAL FINISH, IRON PULLS
UNIVERSAL CUSHION NATIONAL BLISS RAVEN
TOSS™ ACCENT PILLOWS DESIGNTEX SPAN GRAPHITE AND NATIONAL PLUSH SABLE