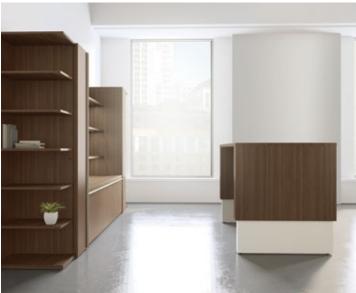

### TESSERA MAKES SPACES MORE FUNCTIONAL.

Showcasing a contemporary vibe with a floating top aesthetic, Tessera has elements that will delight. The sleek and angular design promotes a vision of sophistication, while the vast array of storage options allows the user to tailor it to their personal needs. The unique wall panel allows storage, shelves, and surfaces to be strategically placed for maximum productivity and versatility. This combination of layered elements adds even more visual interest. Tessera offers options that exceed expectations.

## MAKE AN IMPACT IN ANY SPACE.

Tessera's wall panel creates vertical storage and display space that can be designed for unique needs. This solution accommodates professional and personal needs with smart, functional, and unparalleled options. With a variety of surface materials, wall panel configurations, and storage compositions, Tessera allows you to maximize wall space by incorporating this solution in any workspace or open plan area. Visually, this wall solution adds texture, layers, and mixed material opportunities. Functionally, the options are second to none, adding the right elements where you need them.