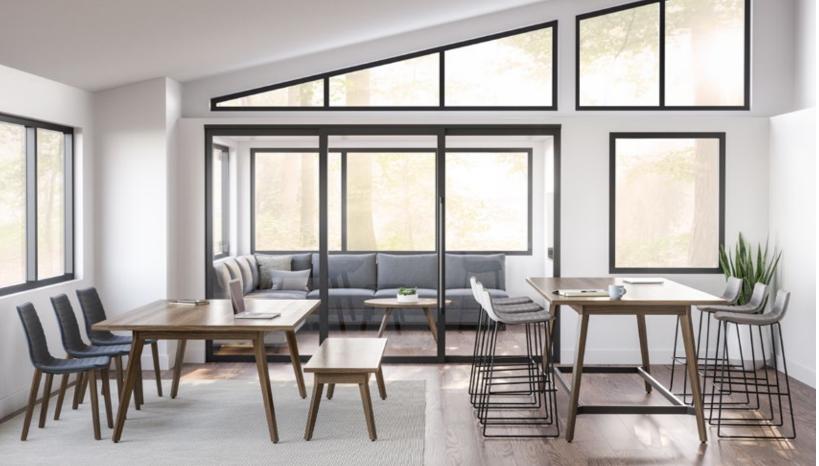

### PROVIDE BEAUTIFUL SPACES FOR AGILE INTERACTIONS.

Tessera's conference tables are available in three heights, creating a collection of solutions that can accommodate nearly any situation. Collaboration and interaction, board meetings or lunch gatherings – Tessera offers clean lines and simplicity so that your guests can focus on the event at hand. For worksurface height tables, add coordinating Tessera benches for a creative and comfortable seating experience.

Integrate Tessera's occasional tables to create quaint meeting spaces, add to executive offices, or welcome guests in lobby areas. From a simple station to an executive setting, Tessera's comprehensive table offering gives you all the pieces necessary to create a cohesive space that is as beautiful as it is functional.

TESSERA® TABLES + BENCH SABLE FINISH
GRIN® GUEST SEATING MAHARAM MURMUR RAPIDS
GRIN® STOOLS MAHARAM MURMUR GUST
COLLETTE® LOUNGE MAHARAM MURMUR ICEBERG
TOSS™ ACCENT PILLOWS DESIGNTEX HASHTAG PEWTER AND MAHARAM MURMUR GUST