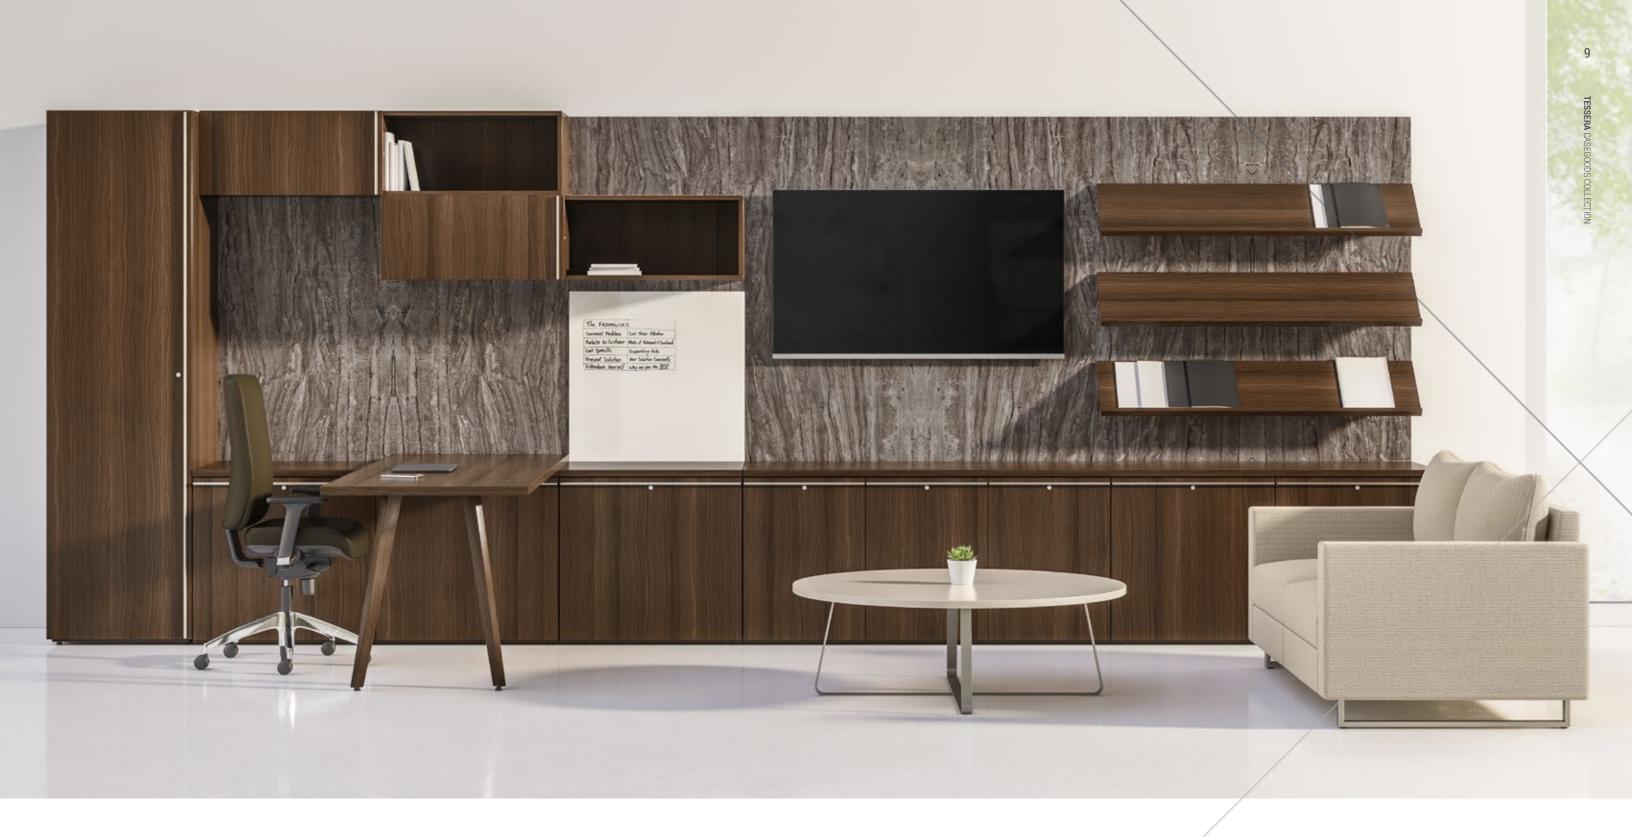

### TESSERA MAKES SPACES MORE FUNCTIONAL.

Showcasing a contemporary vibe with a floating top aesthetic, Tessera has elements that will delight. The sleek and angular design promotes a vision of sophistication, while the vast array of storage options allows the user to tailor it to their personal needs. The unique wall panel allows storage, shelves, and surfaces to be strategically placed for maximum productivity and versatility. This combination of layered elements adds even more visual interest. Tessera offers options that exceed expectations.

## MAKE AN IMPACT IN ANY SPACE.

Tessera's wall panel creates vertical storage and display space that can be designed for unique needs. This solution accommodates professional and personal needs with smart, functional, and unparalleled options. With a variety of surface materials, wall panel configurations, and storage compositions, Tessera allows you to maximize wall space by incorporating this solution in any workspace or open plan area. Visually, this wall solution adds texture, layers, and mixed material opportunities. Functionally, the options are second to none, adding the right elements where you need them.