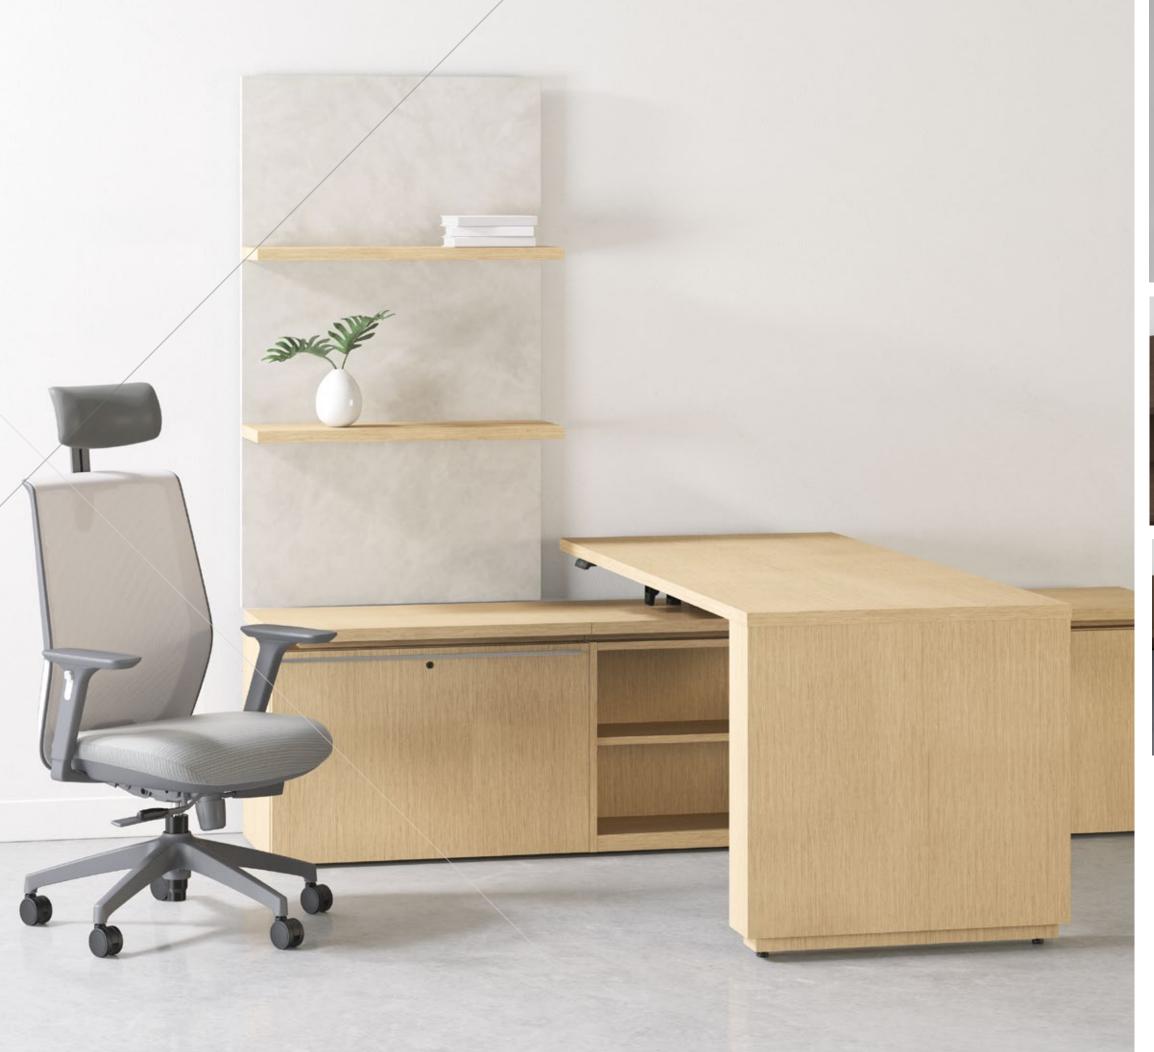

# TAKE YOUR WORKSTATION TO NEW HEIGHTS.

Tessera's adjustable height design accommodates standing tasks, intermediate elevations, and worksurface heights to meet personal preferences and workstyles. The desk raises and lowers with an easy to use keypad and reveals complementary or contrasting legs, while concealing the lift mechanism. The removable end panels allow for concealment of cords to maintain Tessera's sleek design.