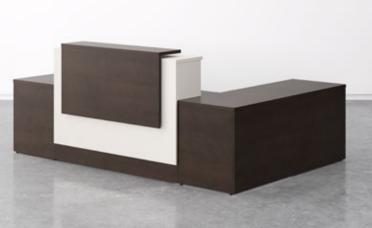

# **CREATE WELCOMING SPACES.**

Tessera's reception stations are designed to maximize functionality and style, without compromise. Modular in design,
Tessera can be easily modified to meet your specific requirements, reducing the need for costly and expensive millwork.

Its flexible design and stunning storage combinations make it easy to work beautifully while creating a great first impression.