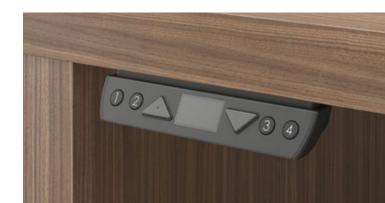

# TAKE YOUR WORKSTATION TO NEW HEIGHTS.

Tessera's adjustable height design accommodates standing tasks, intermediate elevations, and worksurface heights to meet personal preferences and workstyles. The desk raises and lowers with an easy to use keypad and reveals complementary or contrasting legs, while concealing the lift mechanism. The removable end panels allow for concealment of cords to maintain Tessera's sleek design.