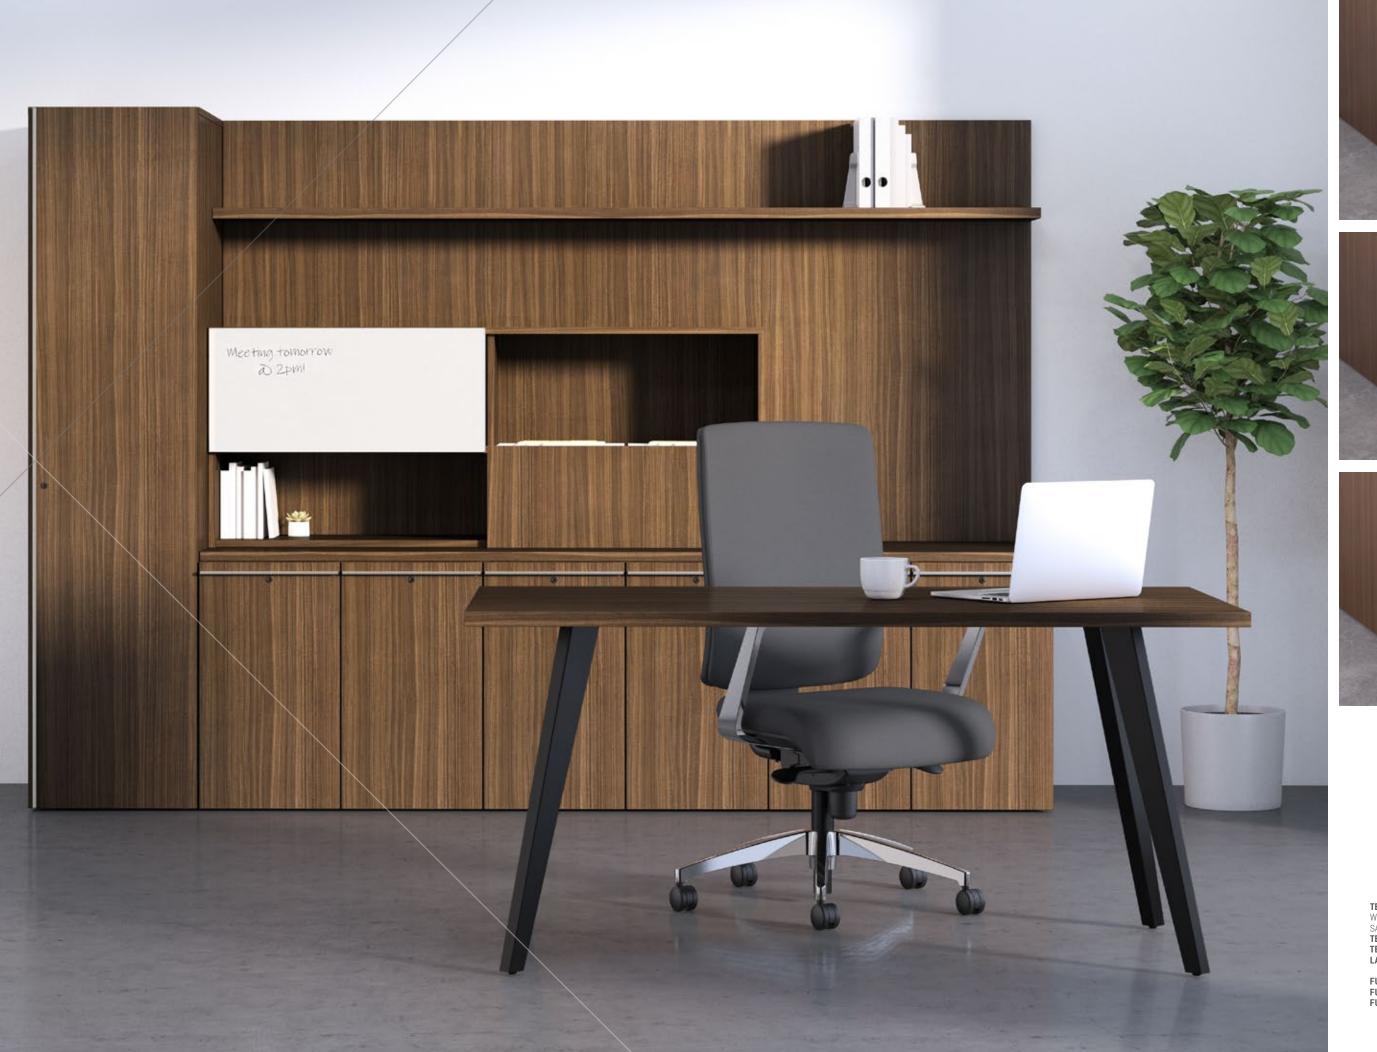

### TESSERA MAKES SPACES MORE FUNCTIONAL.

Showcasing a contemporary vibe with a floating top aesthetic, Tessera has elements that will delight. The sleek and angular design promotes a vision of sophistication, while the vast array of storage options allows the user to tailor it to their personal needs. The unique wall panel allows storage, shelves, and surfaces to be strategically placed for maximum productivity and versatility. This combination of layered elements adds even more visual interest. Tessera offers options that exceed expectations.

# TAKE YOUR WORKSTATION TO NEW HEIGHTS.

Tessera's adjustable height design accommodates standing tasks, intermediate elevations, and worksurface heights to meet personal preferences and workstyles. The desk raises and lowers with an easy to use keypad and reveals complementary or contrasting legs, while concealing the lift mechanism. The removable end panels allow for concealment of cords to maintain Tessera's sleek design.