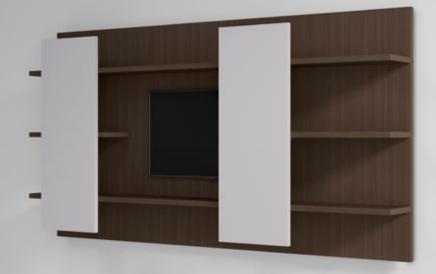

TESSERA® CASEGOODS + ADJUSTABLE HEIGHT INLINE DESK SONOMA LAMINATE, CONCRETE PULLS TESSERA® WALL PANEL CONCRETE
LAUDIO™ SEATING PHRASE SOAPSTONE, GREY MESH

TV WALL PANEL SHOWN WITH SLIDING ACCENT DOORS